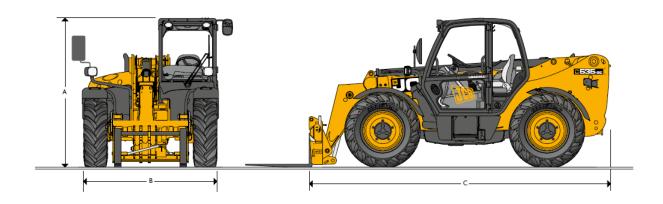

## STATIC DIMENSIONS

| A Overall height                      | 2,490mm |
|---------------------------------------|---------|
| B Overall width (over tyres)*         | 2,360mm |
| C Overall length to front of carriage | 4,990mm |
| Outside turn radius (over tyres)      | 3,700mm |
| Weight                                | 8,215kg |

<sup>\*</sup>Dependent upon tyre specified.