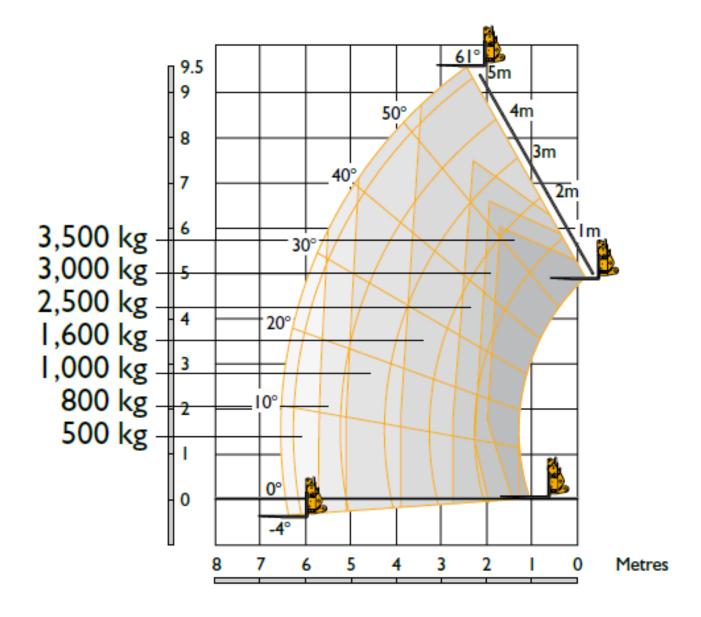

## JCB Telehandler 535-95 Stage 5

Max lift capacity **3,500kg**Max lift height **9,500mm**Max forward reach **6,520mm**Capacity at maximum reach **500kg**Engine power gross **75hp(55kW)** 

## **LIFT PERFORMANCE**

| Maximum lift capacity       | 3,500kg |
|-----------------------------|---------|
| Lift capacity at full reach | 500kg   |
| Maximum lift height         | 9,500mm |
| Maximum forward reach       | 6,520mm |